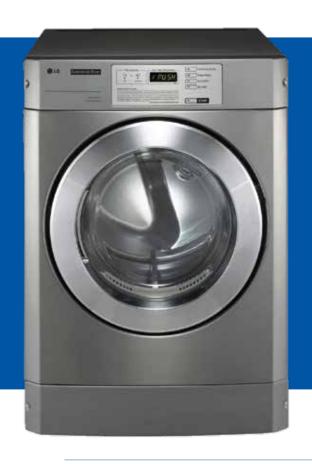

# **TUMBLE DRYERS**LG GIANT-C+ · 10KG CAPACITY

**LG GIANT-C+ DRYER** 

## **About LG Giant-C+ Dryers**

Available in Gas or Electric Heated. Both Gas and Electric Versions can be downgraded to 13A.

The Electric dryers come with Sensor dry technology as standard.

# Why LG Giant-C+ Dryers?

The Electric dryers come with Sensor dry technology as standard. This helps over drying and can help prevent fires.

The dryers can be stacked on top of LG Giant C+ washers or on top of other LG Giant C+ Dryers. Giving you and your business flexibility.