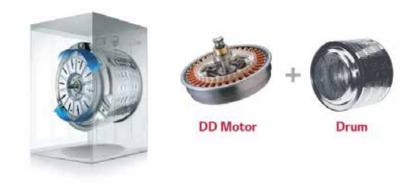

#### **Inverter Direct Drive**

Unlike the traditional belt and pulley, the LG Commercial Laundry drum is directly attached to the motor providing superior durability and reliability.

Less parts equal less repairs.