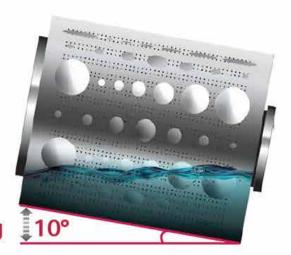

## 10° Tilted Drum

LG's Commercial Washer tub is tilted at 10°. It enables the washer to have a higher level of water in the tub than the competition. This allows us to use less water while not sacrificing superior washing performance.

Water Saving 10°