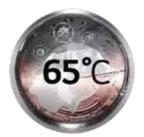

# **Atomizing System**

The Atomizing nozzle sprays fresh water onto the clothes and the door. This helps produces a rapid fill so clothes are soaked sooner and longer providing a better washing performance. It also cleans the door glass every time the water sprays on it, reducing your burden of cleaning any excess soap residue.

## 10° Tilted Drum

LG's Commercial Washer tub is tilted at 10°. It enables the washer to have a higher level of water in the tub than the competition. This allows us to use less water while not sacrificing superior washing performance.

Water Saving 10°