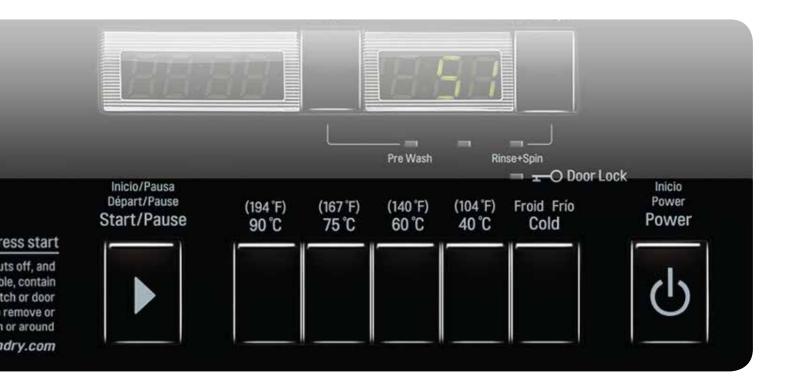

## **Easy Programming**

Intuitive programming controls allow operators to choose from a variety of functions and programs, including price, cycle time, cycle parameters, spin-speed and more, ensuring that all washing requirements are met.

# **Multilingual Readout**

Our mission is to make customers happy and enjoy doing laundry with LG Commercial machines. Easy to read directions in multiple languages.

**LG TITAN MAX DRYER** 