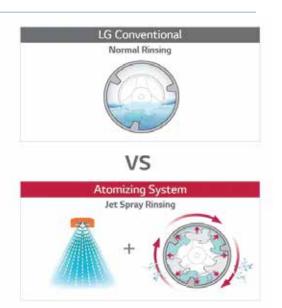

# **Atomizing system**

Provides a better wash performance by helping soak the clothes faster. This also reduces the length of the wash programs helping you to be more efficient.

# **Atomizing System**

The Atomizing nozzle sprays fresh water onto the clothes and the door. This helps produces a rapid fill so clothes are soaked sooner and longer providing a better washing performance. It also cleans the door glass every time the water sprays on it, reducing your burden of cleaning any excess soap residue.