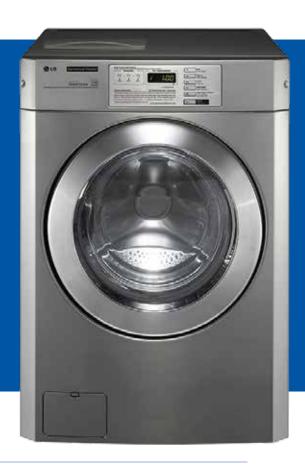

# **WASH EXTRACTORS**

LG GIANT-C+ · 10KG CAPACITY

**LG GIANT-C+** 

#### **About LG Giant-C+**

LG's Commercial Laundry Giant C gives you a total laundry solution including the most suitable equipment and full support for your business. LG will revolutionize the way you conduct business.

# Why LG Giant-C+?

The LG Giant is one of the world's bestselling Commercial washing machines. Its compact design, easy to program feature and reliability make it a winning combination fir your business.