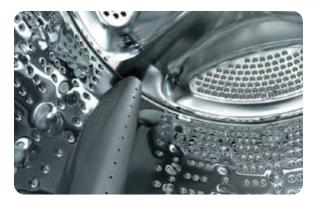

#### **Embossed Inner Drum**

Increasing surface area for contact with the fabric. Better for removing dirt and stains.

#### Stainless Steel Drum for Washer

The stainless steel drum helps prevent clothes from staining or damages during the wash cycle.