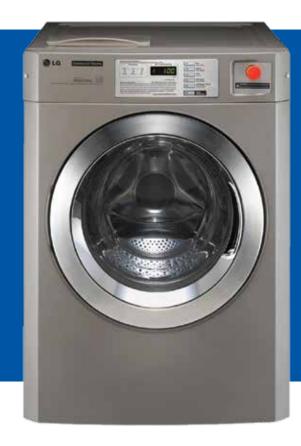

**LG TITAN** 

#### **About LG Titan C**

Large 15Kg drum capacity with a Gravity drain as standard. This machine has a more commercial DNA than the Giant C+. Its large capacity allows it to process huge amounts of clothes in a short space of time.

# Why LG Titan C?

The LG Titan C is suitable for a range of sectors. It is available to be compliant with Fluid Category 5 and has a sluice program function. It is equipped with 5 individual trigger siganls for the detergents. Allowing you to process all types of fabrics.