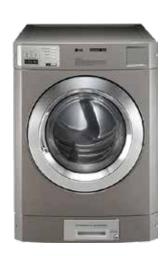

# **WASH EXTRACTORS**

LG GIANT-C+ · 10KG CAPACITY

**LG GIANT-C+** 

#### **About LG Giant-C+**

LG's Commercial Laundry Giant C gives you a total laundry solution including the most suitable equipment and full support for your business. LG will revolutionize the way you conduct business.