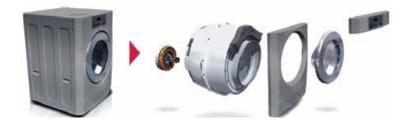

#### **Inverter Direct Drive**

Unlike the traditional belt and pulley, the LG Commercial Laundry drum is directly attached to the motor providing superior durability and reliability.

Less parts equal less repairs.

#### Stainless Steel Drum for Washer

The stainless steel drum helps prevent clothes from staining or damages during the wash cycle.

# **Easy Repair System**

LG Commercial Laundry products are all front service accessible. Valuable service time will never be wasted gaining access to key service elements.