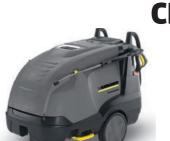

#### KARCHER

**T10/1 Vacuum** Offers the toughness, simplicity, performance and value contract cleaners demand Suction Hose: 2.5m. Switchable floor nozzle Filter bag

a division of 🥭 Shorrock Trichem

₿