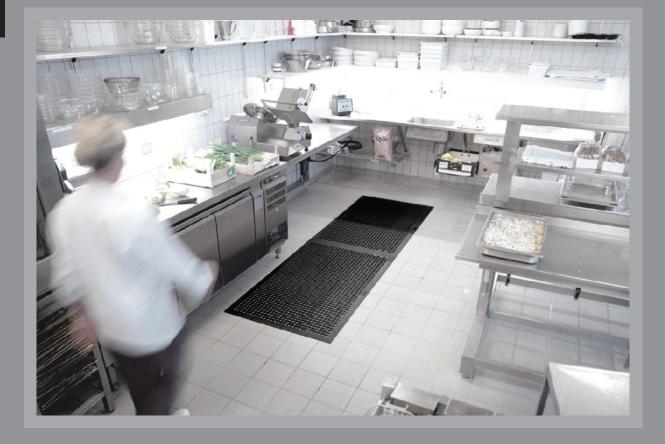

Introduction of Anti-fatigue mats will provide your work place with a more comfortable environment, increasing efficiency and productivity.

WATER, OIL AND SOLVENT RESISTANT LAUNDERABLE KITCHEN MAT.

The Wet area and Kitchen mat systems are the first commercially launderable kitchen mats featuring both anti-fatigue and anti-microbial properties.

The resilient nitrile rubber construction reduces fatigue of long-standing jobs.

Whilst the anti-slip mat is water, oil, grease and solvent resistant, with specially placed holes allowing drainage, ideal for kitchens and bars.

All our mats are professionally cleaned and exchanged every fortnight by our team of service personnel.

- Totally discreet and professional service provided in situ.
- Damage and breakage is often caused by dropped utensils or tools and can be reduced significantly with the use of anti-fatigue mats.
- Mats protect floors and equipment.
- Increase safety and productivity.
- No capital outlay or stock holding.
- Soiled mats collected and laundered fortnightly.
- Emergency call out service.
- Flexible payment options, including Direct Debit payment facility.