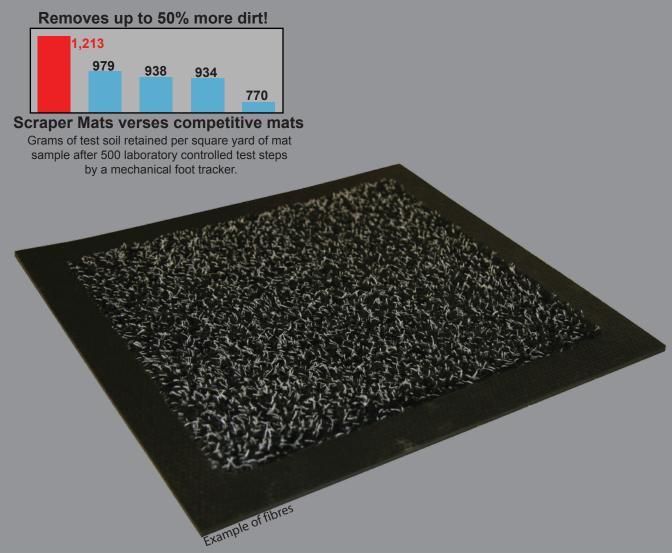

### Scraper mat systems

The first washable mat ever to combine heavy duty fibres and fine fibres for superior wiping and scraping action. Coarse and fine nylon fibres give Scraper Mats a dual function. Powerful scraping fibres remove heavy, coarse soils. Heatset fine fibres catch dusty soils and moisture.

Leaving you with guaranteed reductions in tracked-in dirt and moisture.

- Totally discreet and professional service provided in situ.
- High level protection against tracked in dirt, moisture and grit.
- Coarse and fine fibres give Scraper mats a dual action of Scrape and wipe.
- Non-Skid Nitrile rubber backing.
- No capital outlay or stock holding.
- Soiled mats collected and laundered fortnightly.
- Emergency call out service.
- Flexible payment options, including Direct Debit payment facility.

Enhance your business image with professionally laundered entrance mats.

Logowalk premier mats engineered pile removes and traps up to 50% more soil and moisture than disposable mats, resulting in: Improved image, Reduced cleaning costs, Extended life of high cost flooring, Improved safety standards.