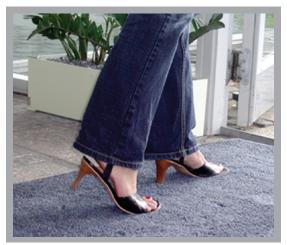

### Premier mat systems

Research proves that up to 80% of dust, dirt and grime in the workplace is actually 'walked in' from outside. With Logowalk professional mat service you can prevent 85% of the soiling that is walked into the workplace. Preventing dirt and moisture from being tracked into and around the building, protects flooring from soiling and permanent damage.

Enhance your business image with professionally laundered entrance mats.

Logowalk premier mats engineered pile removes and traps up to 50% more soil and moisture than disposable mats, resulting in: Improved image, Reduced cleaning costs, Extended life of high cost flooring, Improved safety standards.