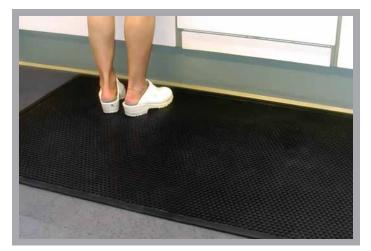

80% of the people that work in a standing upright position suffer from problems with their legs and/or back, an anti-fatigue mat is the best and the simplest way to reduce or even avoid these problems.

#### Why use anti-fatigue mats?

Anti-fatigue mats are used to decrease foot weariness for workers who stand in one position for long periods. The mats are designed to encourage movement and thus stimulating blood circulation and posture change, which helps reduce leg and lower back pain. Anti-fatigue mats also protect workers from cold hard floors by acting as an insulator to reduce physical fatigue.

All our mats are professionally cleaned and exchanged every fortnight by our team of service personnel.

- Totally discreet and professional service provided in situ.
- Oil, Water and solvent resistant, ideal for anti-slip mat in industrial areas.
- Ideal for areas where people spend prolonged periods of time standing, such as kitchens, bars, checkouts and production areas.
- Improved safety and productivity.
- No capital outlay or stock holding.
- Soiled mats collected and laundered fortnightly.
- Emergency call out service.
- Flexible payment options, including Direct Debit payment facility.