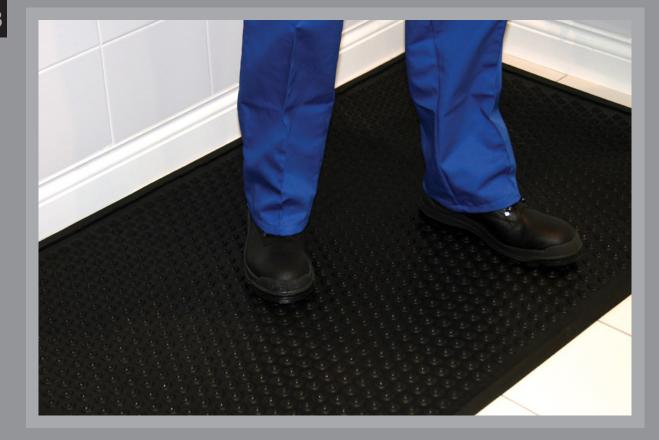

80% of the people that work in a standing upright position suffer from problems with their legs and/or back, an anti-fatigue mat is the best and the simplest way to reduce or even avoid these problems.

#### Why use anti-fatigue mats?

Anti-fatigue mats are used to decrease foot weariness for workers who stand in one position for long periods. The mats are designed to encourage movement and thus stimulating blood circulation and posture change, which helps reduce leg and lower back pain. Anti-fatigue mats also protect workers from cold hard floors by acting as an insulator to reduce physical fatigue.

Anti-fatigue mats are designed to reduce fatigue that is caused by standing for long periods on hard surfaces (e.g. cement floors). Our mats are constructed of resilient Nitrile Rubber, perfect for long standing jobs.