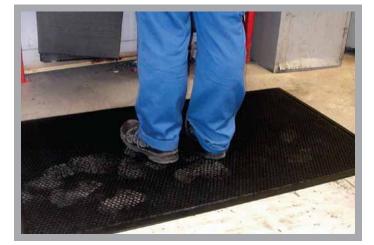

Anti-fatigue mats are designed to reduce fatigue that is caused by standing for long periods on hard surfaces (e.g. cement floors). Our mats are constructed of resilient Nitrile Rubber, perfect for long standing jobs.

Introduction of Anti-fatigue mats will provide your work place with a more comfortable environment, increasing efficiency and productivity.

WATER, OIL AND SOLVENT RESISTANT LAUNDERABLE KITCHEN MAT.

The Wet area and Kitchen mat systems are the first commercially launderable kitchen mats featuring both anti-fatigue and anti-microbial properties.

The resilient nitrile rubber construction reduces fatigue of long-standing jobs.

Whilst the anti-slip mat is water, oil, grease and solvent resistant, with specially placed holes allowing drainage, ideal for kitchens and bars.