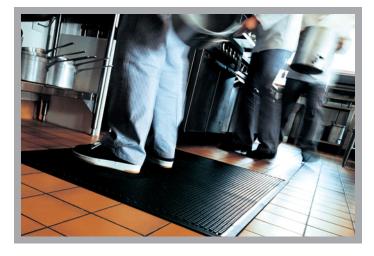

80% of the people that work in a standing upright position suffer from problems with their legs and/or back, an anti-fatigue mat is the best and the simplest way to reduce or even avoid these problems.

#### Why use anti-fatigue mats?

Anti-fatigue mats are used to decrease foot weariness for workers who stand in one position for long periods. The mats are designed to encourage movement and thus stimulating blood circulation and posture change, which helps reduce leg and lower back pain. Anti-fatigue mats also protect workers from cold hard floors by acting as an insulator to reduce physical fatigue.

All our mats are professionally cleaned and exchanged every fortnight by our team of service personnel.

- Totally discreet and professional service provided in situ.
- Oil, Water and solvent resistant, ideal for anti-slip mat in industrial areas.
- Ideal for areas where people spend prolonged periods of time standing, such as kitchens, bars, checkouts and production areas.
- Improved safety and productivity.
- No capital outlay or stock holding.
- Soiled mats collected and laundered fortnightly.
- Emergency call out service.
- Flexible payment options, including Direct Debit payment facility.