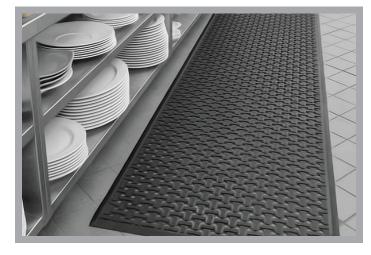

### Premier mat systems

Research proves that up to 80% of dust, dirt and grime in the workplace is actually 'walked in' from outside. With Logowalk professional mat service you can prevent 85% of the soiling that is walked into the workplace. Preventing dirt and moisture from being tracked into and around the building, protects flooring from soiling and permanent damage.

Enhance your business image with professionally laundered entrance mats.

Logowalk premier mats engineered pile removes and traps up to 50% more soil and moisture than disposable mats, resulting in: Improved image, Reduced cleaning costs, Extended life of high cost flooring, Improved safety standards.