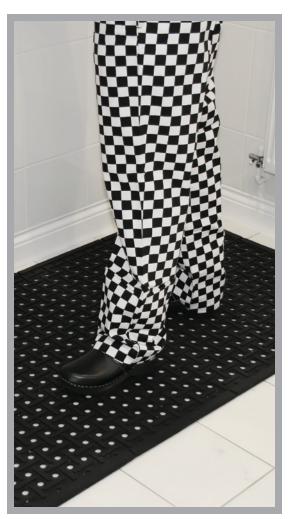

Introduction of Anti-fatigue mats will provide your work place with a more comfortable environment, increasing efficiency and productivity.

WATER, OIL AND SOLVENT RESISTANT LAUNDERABLE KITCHEN MAT.

The Wet area and Kitchen mat systems are the first commercially launderable kitchen mats featuring both anti-fatigue and anti-microbial properties.

The resilient nitrile rubber construction reduces fatigue of long-standing jobs.

Whilst the anti-slip mat is water, oil, grease and solvent resistant, with specially placed holes allowing drainage, ideal for kitchens and bars.

All our mats are professionally cleaned and exchanged every fortnight by our team of service personnel.

- Totally discreet and professional service provided in situ.
- Damage and breakage is often caused by dropped utensils or tools and can be reduced significantly with the use of anti-fatigue mats.
- Mats protect floors and equipment.
- Increase safety and productivity.
- No capital outlay or stock holding.
- Soiled mats collected and laundered fortnightly.
- Emergency call out service.
- Flexible payment options, including Direct Debit payment facility.