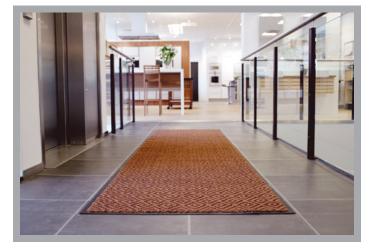

### Scraper mat systems

The first washable mat ever to combine heavy duty fibres and fine fibres for superior wiping and scraping action. Coarse and fine nylon fibres give Scraper Mats a dual function. Powerful scraping fibres remove heavy, coarse soils. Heatset fine fibres catch dusty soils and moisture.

Leaving you with guaranteed reductions in tracked-in dirt and moisture.

- Totally discreet and professional service provided in situ.
- High level protection against tracked in dirt, moisture and grit.
- Coarse and fine fibres give Scraper mats a dual action of Scrape and wipe.
- Non-Skid Nitrile rubber backing.
- No capital outlay or stock holding.
- Soiled mats collected and laundered fortnightly.
- Emergency call out service.
- Flexible payment options, including Direct Debit payment facility.