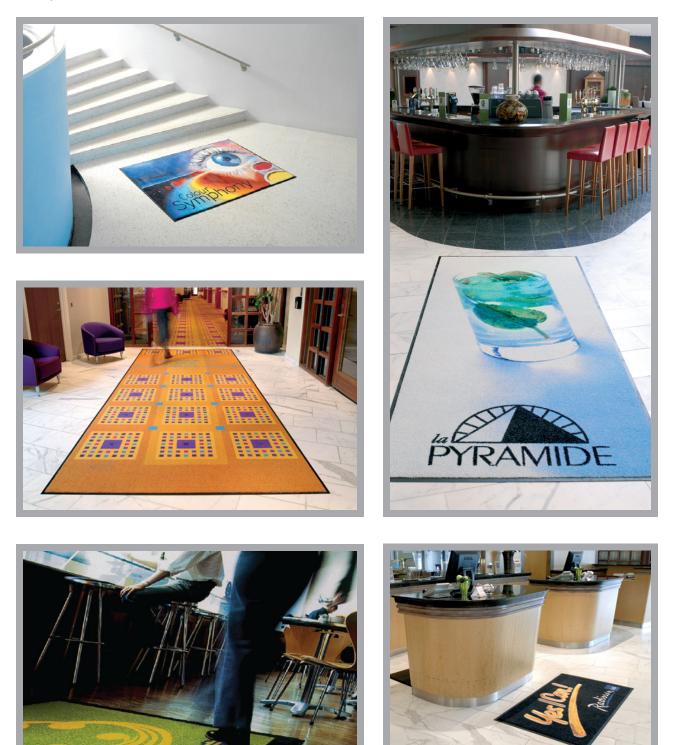

### Logo mat systems

Over the last decade the logo mat market has experienced considerable growth, due to an increased focus on the value of branding. Modern businesses invest heavily in promoting their corporate image and branding their products and services.

Logo mats and advertising mats are the perfect media to make a powerful first impression when entering a building. Likewise, logo mats are excellent at sending other kinds of messages – e.g. guiding people in the right direction, giving safety instructions, etc. – and at the same time they still provide an effective dust control function.