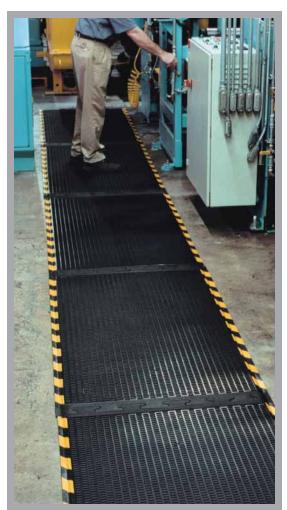

### Scraper mat systems

The first washable mat ever to combine heavy duty fibres and fine fibres for superior wiping and scraping action. Coarse and fine nylon fibres give Scraper Mats a dual function. Powerful scraping fibres remove heavy, coarse soils. Heatset fine fibres catch dusty soils and moisture.

Leaving you with guaranteed reductions in tracked-in dirt and moisture.

- Totally discreet and professional service provided in situ.
- High level protection against tracked in dirt, moisture and grit.
- Coarse and fine fibres give Scraper mats a dual action of Scrape and wipe.
- Non-Skid Nitrile rubber backing.
- No capital outlay or stock holding.
- Soiled mats collected and laundered fortnightly.
- Emergency call out service.
- Flexible payment options, including Direct Debit payment facility.