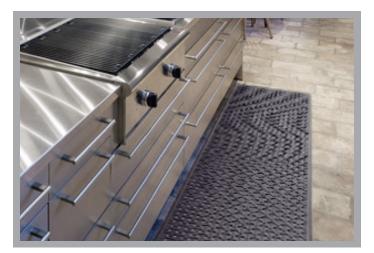

Introduction of Anti-fatigue mats will provide your work place with a more comfortable environment, increasing efficiency and productivity.

WATER, OIL AND SOLVENT RESISTANT LAUNDERABLE KITCHEN MAT.

The Wet area and Kitchen mat systems are the first commercially launderable kitchen mats featuring both anti-fatigue and anti-microbial properties.

The resilient nitrile rubber construction reduces fatigue of long-standing jobs.

Whilst the anti-slip mat is water, oil, grease and solvent resistant, with specially placed holes allowing drainage, ideal for kitchens and bars.