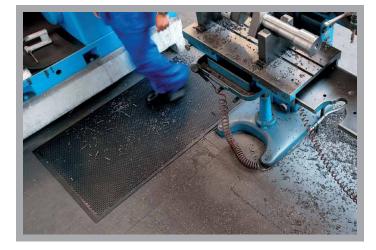

### Scraper mat systems

The first washable mat ever to combine heavy duty fibres and fine fibres for superior wiping and scraping action. Coarse and fine nylon fibres give Scraper Mats a dual function. Powerful scraping fibres remove heavy, coarse soils. Heatset fine fibres catch dusty soils and moisture.

Leaving you with guaranteed reductions in tracked-in dirt and moisture.

- Totally discreet and professional service provided in situ.
- High level protection against tracked in dirt, moisture and grit.
- Coarse and fine fibres give Scraper mats a dual action of Scrape and wipe.
- Non-Skid Nitrile rubber backing.
- No capital outlay or stock holding.
- Soiled mats collected and laundered fortnightly.
- Emergency call out service.
- Flexible payment options, including Direct Debit payment facility.