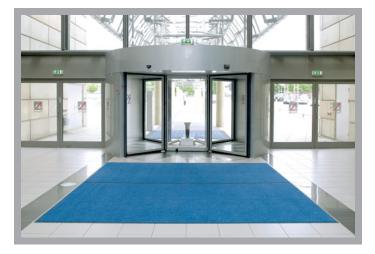

005

Premier mats are a perfect way to promote a welcoming environment to any establishment. Available in four colours: Mink, Blue, Steel or Scarlet. LOGOWALK professional mat systems prevent 85% of the soiling that is walked indoors, they also have the added benefit of enhancing health and safety by reducing slips, trips and falls.

Enhance your business image with professionally laundered entrance mats.

Logowalk premier mats engineered pile removes and traps up to 50% more soil and moisture than disposable mats, resulting in: Improved image, Reduced cleaning costs, Extended life of high cost flooring, Improved safety standards.